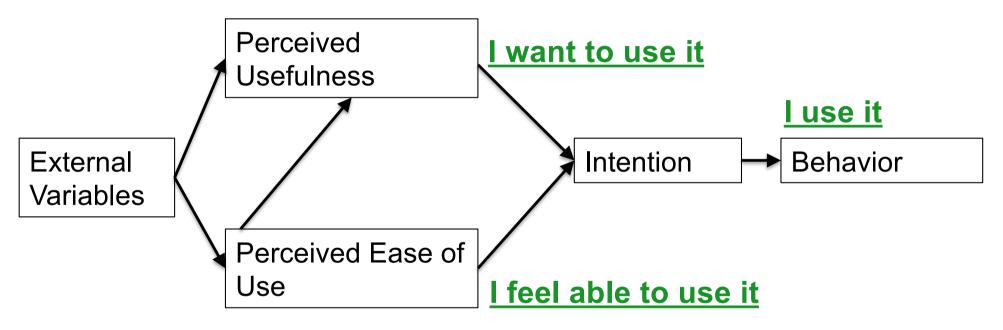

#### **Technology Acceptance**

Self-Efficacy

Technology Social Environment

Media

Training and Support ...

Davis (1989); Davis & Venkatesh (1996) Theory of Planned Behavior Fishbein & Ajzen (1975); Ajzen (1985)

#### **Technology Acceptance**

Self-Efficacy

Technology Social Environment Media Training and Support ...