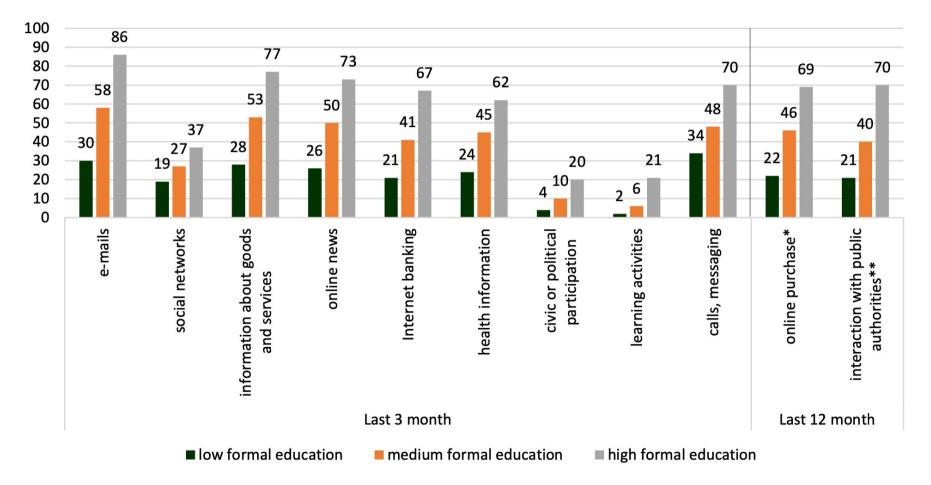

Internet activities by educational groups among individuals aged 55-74, EU-27, 2019 (% of the respective group)

Source: Eurostat, isoc\_ci\_ac\_i , isoc\_ciegi\_ac, isoc\_ec\_ib (2021).

\* 'online purchase' data are from 2020.

\*\*interaction with public authorities involve any one the three actions: obtaining information from public authorities' web sites, downloading official forms, submitting completed forms. https://unece.org/sites/default/files/2021-07/PB26-ECE-WG.1-38\_0.pdf