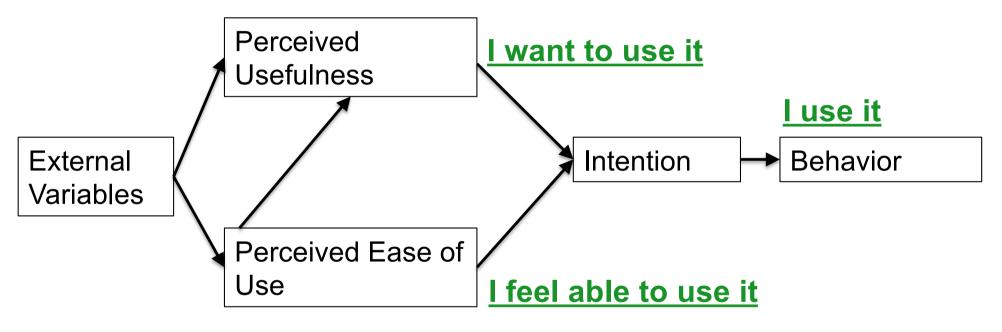

#### **Technology Acceptance**

Self-Efficacy

Technology Social Environment

Media

Training and Support ...

Davis (1989); Davis & Venkatesh (1996) Theory of Planned Behavior Fishbein & Ajzen (1975); Ajzen (1985)

#### **Technology Acceptance**

Self-Efficacy

Technology Social Environment Media Training and Support ...