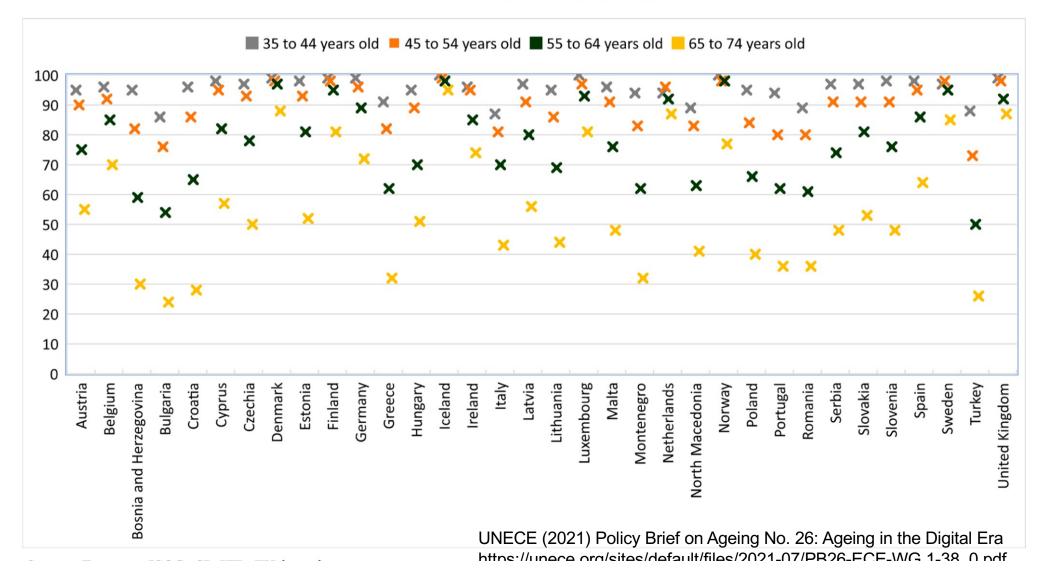

#### How to strengthen self-efficacy?

- Experiencing success
- Witnessing the success of others perceived similar to oneself
- Verbal encouragement

Bandura (1997)

Internet use on weekly basis by age, selected UNECE countries, 2020 (% of the respective age group)

Internet activities by educational groups among individuals aged 55-74, EU-27, 2019 (% of the respective group)

Source: Eurostat, isoc\_ci\_ac\_i , isoc\_ciegi\_ac, isoc\_ec\_ib (2021).

\* 'online purchase' data are from 2020.

\*\*interaction with public authorities involve any one the three actions: obtaining information from public authorities' web sites, downloading official forms, submitting completed forms. https://unece.org/sites/default/files/2021-07/PB26-ECE-WG.1-38\_0.pdf