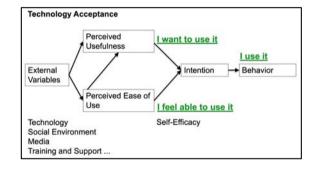

#### **Technology Acceptance**

Self-Efficacy

Technology Social Environment

Media

Training and Support ...

Davis (1989); Davis & Venkatesh (1996) Theory of Planned Behavior Fishbein & Ajzen (1975); Ajzen (1985)

#### **Technology Acceptance**

Self-Efficacy

Technology Social Environment Media Training and Support ...