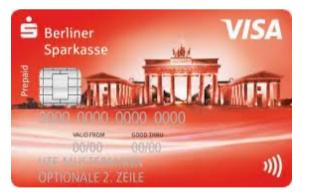

### Addressing reluctance to use online payment and online banking

To be explored in our courses:

- Trying online payment with a prepaid credit card
- Trying online banking with a separate account

#### Die aufladbare Sparkassen-Karte Basis hat viele Vorteile:

- Weltweit und im Internet bargeldlos bezahlen
- ✓ Kostenkontrolle durch Karte auf Guthabenbasis\*
- 🖌 Guthaben ist wiederaufladbar
- Kontaktlos bezahlen ohne PIN und Unterschrift auch mit dem Smartphone

https://www.sparkasse.de/unsere-loesungen/privatkunden/karten/aufladbare-kreditkarte.html