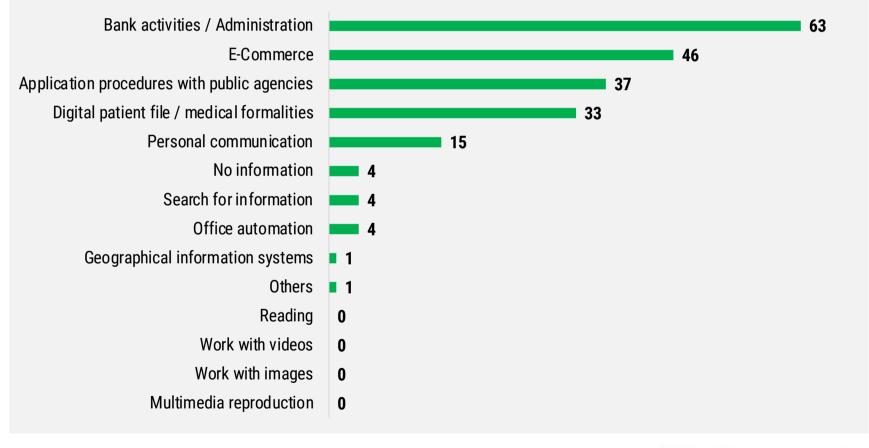

### Addressing reluctance to use online payment and online banking

To be explored in our courses:

- Trying online payment with a prepaid credit card
- Trying online banking with a separate account