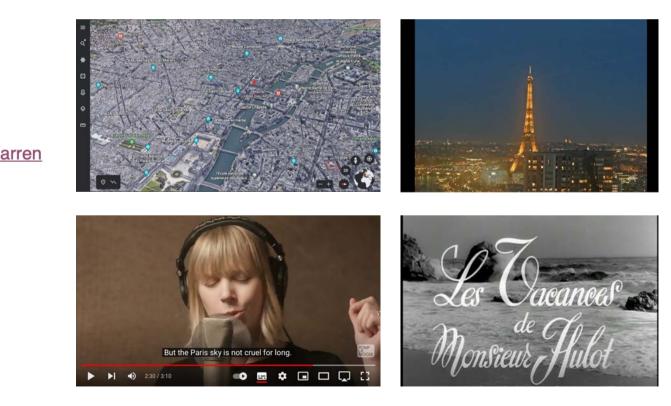

Reise durch das Internet 30. August 2021 Mehrgenerationenhaus Chemnitz

**Google Maps Chemnitz** 

 Theme of a trip to Paris / France for linking various sites and topics of presumably widely shared interest

**Google Maps Paris Google Earth** Webcam Paris Webcam Marienplatz München driveandlisten youtube Reiseführer Paris voutube Pomplamousse ft. Ross Garren voutube ZAZ voutube Edith Piaf voutube Die Ferien Louvre Google Übersetzer Google artsandculture Google (Euro Pfund) (Wetter London) (Zeit London) (Quiche Rezept) ebay (Quiche Form) ebay Kleinanzeigen test.de (Herd) testberichte

Professur Angewandte Gerontopsychologie und Kognition GenerationenTeam Technik, Seniorenkolleg der TU Chemnitz

Reise durch das Internet 30. August 2021 <u>Mehrgenerationenhaus Chemnitz</u>

**Google Maps Chemnitz Google Maps Paris Google Earth** Webcam Paris Webcam Marienplatz München driveandlisten youtube Reiseführer Paris voutube Pomplamousse ft. Ross Garren voutube ZAZ voutube Edith Piaf voutube Die Ferien Louvre Google Übersetzer Google artsandculture Google (Euro Pfund) (Wetter London) (Zeit London) (Quiche Rezept) ebay (Quiche Form) ebay Kleinanzeigen test.de (Herd) testberichte