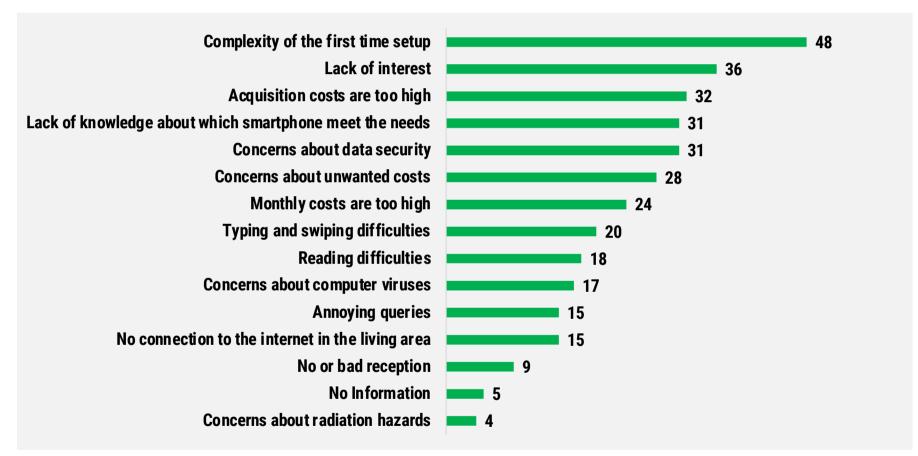

#### Reasons mentioned for the non-use of smartphone

Chemnitz survey (N = 82)

63% frequent users of smartphone 37% never, infrequent, no information