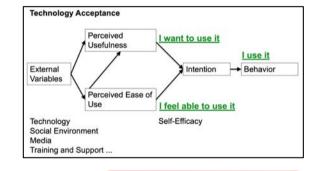

#### **Technology Acceptance**

Self-Efficacy

Technology Social Environment

Media

Training and Support ...

Davis (1989); Davis & Venkatesh (1996) Theory of Planned Behavior Fishbein & Ajzen (1975); Ajzen (1985)

#### **Technology Acceptance**

Self-Efficacy

Technology Social Environment Media Training and Support ...